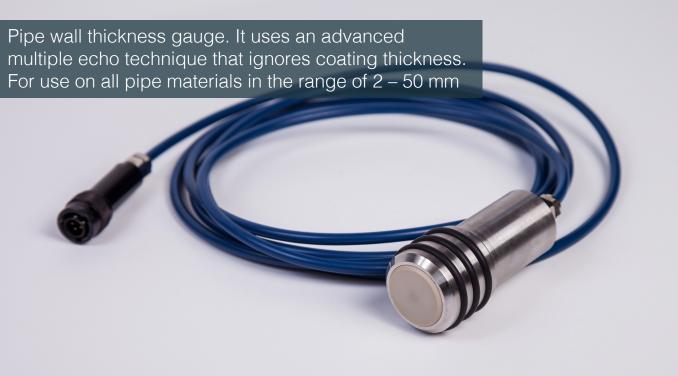

# Thickness Gauge

- Pipe wall thickness range: 2 50 mm
- 4 MHz Piezo-Composite Sensor
- IP68 (10-meter water pressure)
- Robust construction using high performance PEEK thermoplastic material.
- Rugged Polyurethane Cable and Military Connector
- Temperature Range: -20 to +100C.