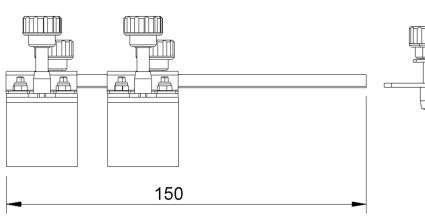

#### Standard Rail

The Standard Sensor Rail is for the temporary clamping of the standard sensors. Very fast fit and all stainlesssteel construction, with easy to use separation guide.

- Size Range: 50 2500mm
- For use with Standard Sensor:
- SENSTDXXMX
- Stainless Steel & Anodised
- Alloy Construction
- Proven easy to use chain clamping method

#### Mini Rail

The Mini Sensor Rail is for the temporary clamping of the mini sensors. Very fast fit and all stainless-steel construction, with easy to use separation guide.

- Size Range: 15 100mm
- For use with Mini Sensor
- All Stainless Steel INOX Construction
- Custom Fast-Fit Clamping easy to use separation guide