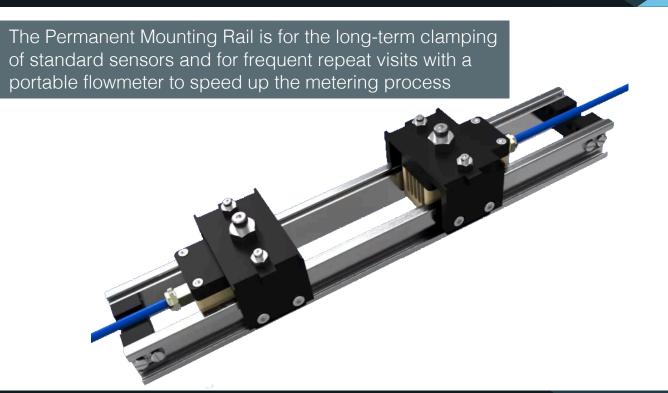

#### Permanent Rail

- Size Range: 50 500mm
- For use with Standard Sensor
- Stainless Steel Construction
- Easily fixed to pipework with a jubilee clip