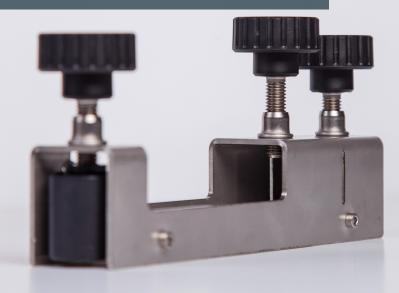

#### Permanent Rail

- Size Range: 50 500mm
- For use with Standard Sensor
- Stainless Steel Construction
- Easily fixed to pipework with a jubilee clip