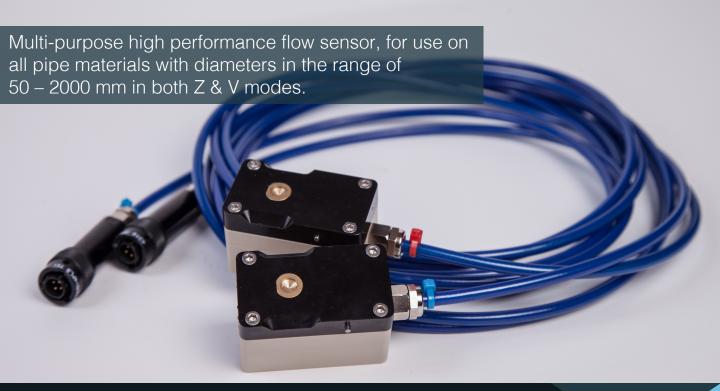

#### Standard Sensors

- Pipe Diameter range: 50 2000 mm
- 1 or 2 MHz Piezo-Composite Sensors
- IP68 (10-meter water pressure)
- Robust construction using high performance PEEK thermoplastic material.
- Rugged Polyolefin Cable and Rugged Military Connector
- 3,5,10m cable length options
- Temperature Range: -20 to +100C.