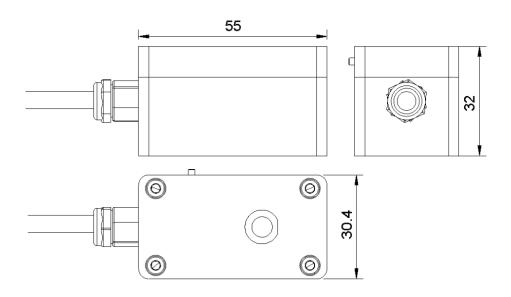

#### Standard Sensors

- Pipe Diameter range: 50 2000 mm
- 1 or 2 MHz Piezo-Composite Sensors
- IP68 (10-meter water pressure)
- Robust construction using high performance PEEK thermoplastic material.
- Rugged Polyolefin Cable and Rugged Military Connector
- 3,5,10m cable length options
- Temperature Range: -20 to +100C.