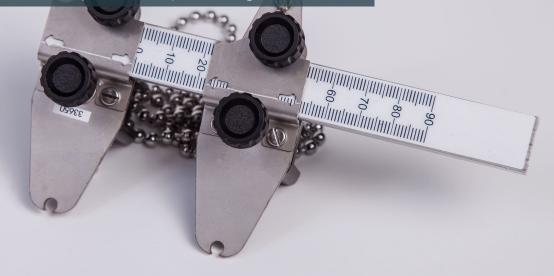

#### Standard Rail

The Standard Sensor Rail is for the temporary clamping of the standard sensors. Very fast fit and all stainlesssteel construction, with easy to use separation guide.

- Size Range: 50 2500mm
- For use with Standard Sensor:
- SENSTDXXMX
- Stainless Steel & Anodised
- Alloy Construction
- Proven easy to use chain clamping method

#### Mini Rail

The Mini Sensor Rail is for the temporary clamping of the mini sensors. Very fast fit and all stainless-steel construction, with easy to use separation guide.

- Size Range: 15 100mm
- For use with Mini Sensor
- All Stainless Steel INOX Construction
- Custom Fast-Fit Clamping easy to use separation guide