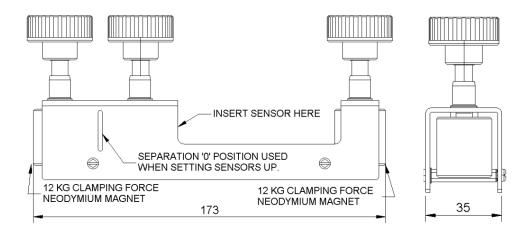

# Magnetic Clamping Blocks

Magnetic Sensor Clamping Blocks are ideal for temporary use on large steel ferrous pipes with the standard sensors in both V & Z modes.

- Size Range: 50 2500mm \*
- For use with Standard Sensor
- Stainless Steel Construction
- Proven easy to use powerful magnetic clamping action