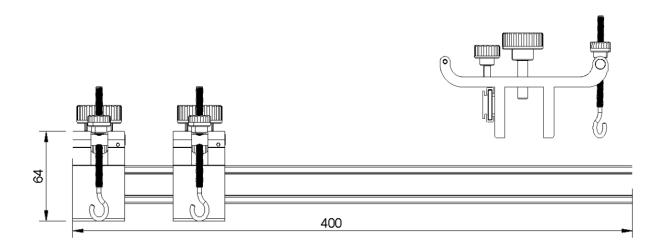

#### Standard Rail

The Standard Sensor Rail is for the temporary clamping of the standard sensors. Very fast fit and all stainlesssteel construction, with easy to use separation guide.

- Size Range: 50 2500mm
- For use with Standard Sensor:
- SENSTDXXMX
- Stainless Steel & Anodised
- Alloy Construction
- Proven easy to use chain clamping method

#### Mini Rail

The Mini Sensor Rail is for the temporary clamping of the mini sensors. Very fast fit and all stainless-steel construction, with easy to use separation guide.

- Size Range: 15 100mm
- For use with Mini Sensor
- All Stainless Steel INOX Construction
- Custom Fast-Fit Clamping easy to use separation guide