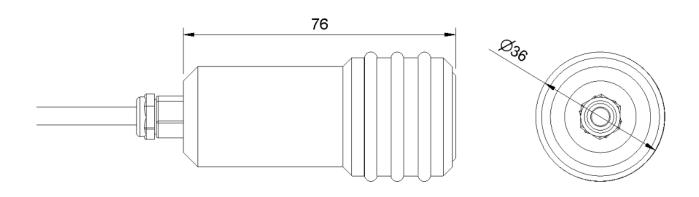

# Thickness Gauge

- Pipe wall thickness range: 2 50 mm
- 4 MHz Piezo-Composite Sensor
- IP68 (10-meter water pressure)
- Robust construction using high performance PEEK thermoplastic material.
- Rugged Polyurethane Cable and Military Connector
- Temperature Range: -20 to +100C.