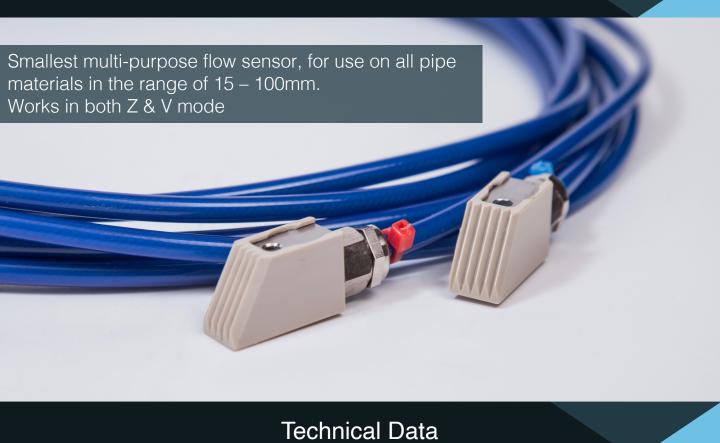

#### Mini Sensors

Size range: 15 – 100 mm

- 4 MHz Piezo-Composite Sensors
- IP68 (10-meter water pressure)
- Robust construction using high performance PEEK thermoplastic material.
- Rugged Polyurethane Cable and Military Connector
- Temperature Range: -20 to +100C