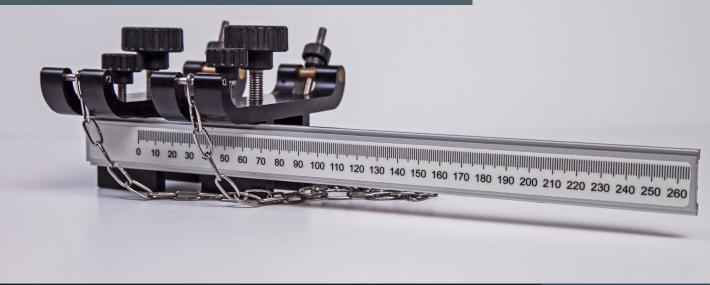

#### Standard Rail

The Standard Sensor Rail is for the temporary clamping of the standard sensors. Very fast fit and all stainlesssteel construction, with easy to use separation guide.

- Size Range: 50 2500mm
- For use with Standard Sensor:
- SENSTDXXMX
- Stainless Steel & Anodised
- Alloy Construction
- Proven easy to use chain clamping method

#### Mini Rail

The Mini Sensor Rail is for the temporary clamping of the mini sensors. Very fast fit and all stainless-steel construction, with easy to use separation guide.

- Size Range: 15 100mm
- For use with Mini Sensor
- All Stainless Steel INOX Construction
- Custom Fast-Fit Clamping easy to use separation guide