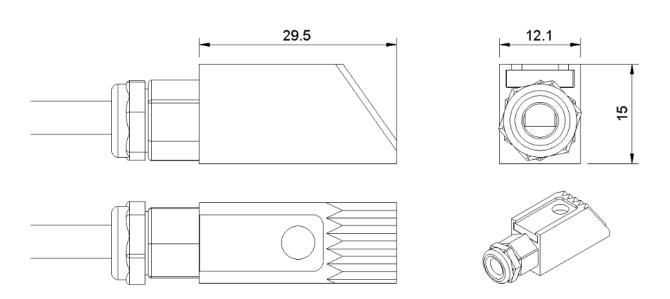

#### Mini Sensors

Size range: 15 – 100 mm

- 4 MHz Piezo-Composite Sensors
- IP68 (10-meter water pressure)
- Robust construction using high performance PEEK thermoplastic material.
- Rugged Polyurethane Cable and Military Connector
- Temperature Range: -20 to +100C