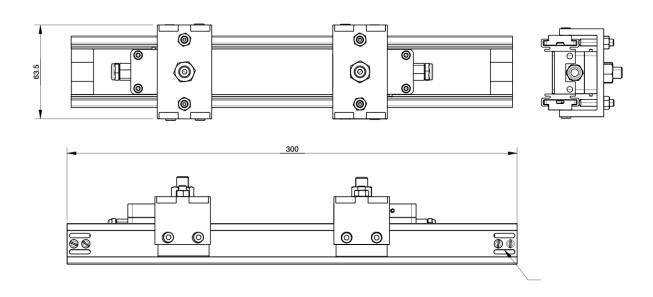

#### Permanent Rail

- Size Range: 50 500mm
- For use with Standard Sensor
- Stainless Steel Construction
- Easily fixed to pipework with a jubilee clip